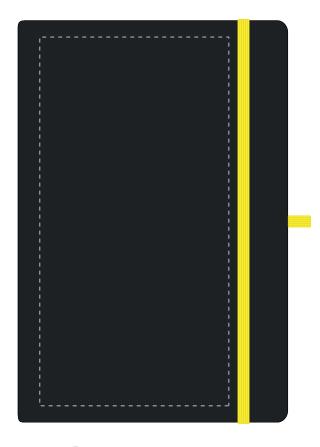

## ARTWORK SCALE 50%

Product Image for visualisation - colours may vary

CENTRED TO PRINT AREA
CENTRED TO NOTEBOOK

The dashed line is to demonstrate print area and will not appear on your printed item

## PLEASE NOTE:

- All colours including print and product are for visual purposes only and should not be regarded as the actual colour of the product and print.
- Some products may vary from batch to batch and may differ from previous orders.
- The colour and texture of a product can also have an effect on the final print colour.
- By approving this order we accept that you understand these terms.